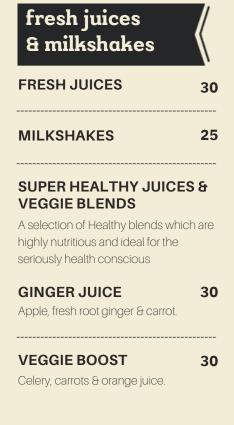

# rainforest

Pot of tea will be an additional of K3

| RED DEFENDER Carrot & Watermelon          | 30 |
|-------------------------------------------|----|
| GREEN JUICE Green apple, cucumber & pear. | 30 |
| soft drinks 🤻                             |    |
| LIME/LEMON & WATER                        | 13 |
| SOFT DRINK CANS                           | 13 |
| GINGER BEER                               | 17 |
| PURE WATER 600ML                          | 13 |
| PURE WATER 1.5L                           | 27 |
| SAN PELLEGRINO 500ML                      |    |